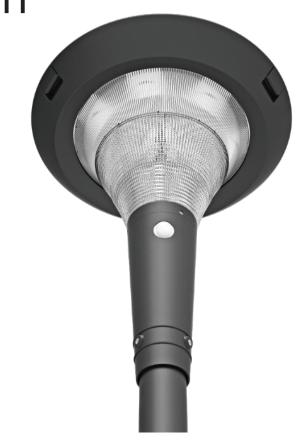

LED COMPOUND LIGHT

Street Flux C

STREET FLUX C uniqueness lies in its modular concept, that facilitates easy maintenance and also possible future upgrade when better performance LED is made available.

STREET FLUX C plays a role in ensuring optimum energy saving. In addition of harnessing the LED benefits, it can be incorporated with sensor based driver, which ensure maximum energy saving and not neglecting the brightness required.

The durable aluminum housing coupled with industrial standard power coating enables STREET FLUX C to withstand any harsh environment with ease .

## **HIGHLIGHTS**

- High performance LED
- Maintenance Friendly
- IP66 rating
- Elegance Design