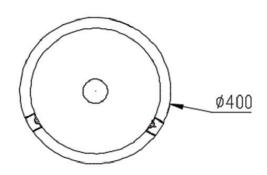

LED COMPOUND LIGHT

Street Flux C

STREET FLUX C uniqueness lies in its modular concept, that facilitates easy maintenance and also possible future upgrade when better performance LED is made available.

STREET FLUX C plays a role in ensuring optimum energy saving. In addition of harnessing the LED benefits, it can be incorporated with sensor based driver, which ensure maximum energy saving and not neglecting the brightness required.

The durable aluminum housing coupled with industrial standard power coating enables STREET FLUX C to withstand any harsh environment with ease .

## **HIGHLIGHTS**

- High performance LED
- Maintenance Friendly
- IP66 rating
- Elegance Design

## **CERTIFICATIONS**

- CE
- RoHS

## TECHNICAL DRAWING









## **TECHNICAL SPECIFICATIONS**

| Article Number        | SFC-36   | SFC-57                     | SFC-80   |
|-----------------------|----------|----------------------------|----------|
| Max. Power            | 36W      | 57W                        | 80W      |
| Optics                |          |                            |          |
| Colour Temperature    |          | 3000K, 4000K, 5000K, 5700K |          |
| CRI                   | 70       | 70                         | 70       |
| Lumen Output          | 4140lm** | 6600lm**                   | 8800lm** |
| Optic                 |          | Wide Distribution          |          |
| Operating temperature |          | -40°C to +50°C             |          |
|                       |          |                            |