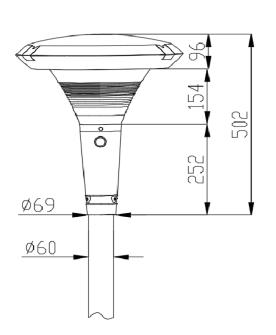

LED COMPOUND LIGHT

Street Flux C

STREET FLUX C uniqueness lies in its modular concept, that facilitates easy maintenance and also possible future upgrade when better performance LED is made available.

STREET FLUX C plays a role in ensuring optimum energy saving. In addition of harnessing the LED benefits, it can be incorporated with sensor based driver, which ensure maximum energy saving and not neglecting the brightness required.

The durable aluminum housing coupled with industrial standard power coating enables STREET FLUX C to withstand any harsh environment with ease .

## **HIGHLIGHTS**

- High performance LED
- Maintenance Friendly
- IP66 rating
- Elegance Design

## **CERTIFICATIONS**

- CE
- RoHS

## TECHNICAL DRAWING









## **TECHNICAL SPECIFICATIONS**

| Article Number        | SFC-36   | SFC-57                     | SFC-80   |
|-----------------------|----------|----------------------------|----------|
| Max. Power            | 36W      | 57W                        | 80W      |
| Optics                |          |                            |          |
| Colour Temperature    |          | 3000K, 4000K, 5000K, 5700K |          |
| CRI                   | 70       | 70                         | 70       |
| Lumen Output          | 4140lm** | 6600lm**                   | 8800lm** |
| Optic                 |          | Wide Distribution          |          |
| Operating temperature |          | -40°C to +50°C             |          |
|                       |          |                            |