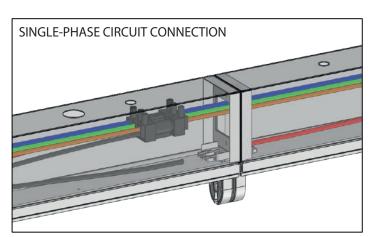

| Lamp Holder | IP | Cover | Finishing | Dimension       | Voltage  | AC Through Wiring<br>Circuit | Article Number   |
|-----------------------|-------------|----|-------|-----------|-----------------|----------|------------------------------|------------------|
| LED T8 Tube           | G13 Bi-Pin  | 20 | No    | White     | 1225mm x 83.9mm | 100-240V | Single Phase                 | H6-PRM-ZU-68N00C |
| LED T8 Tube           | G13 Bi-Pin  | 20 | No    | White     | 1225mm x 83.9mm | 100-240V | Three Phase                  | H6-PRM-ZU-69N00C |

Note:

All measurement datas are subjected to 10% tolerance due to measurement equipment tolerance and accuracy All product specifications are subject to change without prior notice



# **EXPLOSION VIEW DIAGRAM**



# WIRE CONNECTION DIAGRAM







Note: