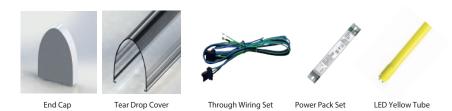

#### **ACCESSORIES**

#### **HIGHLIGHTS**

- All parts are fabricated by high grade material
- Comes with AC main through wiring set
- Comes with G13 lamp holder
- Tear drop cover is optional
- Emergency backup power pack is optional
- LED Yellow Tube is optional
- Complies with IEC 60598
- IP20
- Class 1