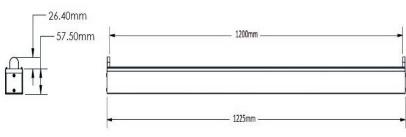

igh transmittance, low glare diffuser provides great performance and light distribution for all internal applications. The Prime range is suitable for ceiling and wall mounting. Large terminal block and 3 cores cabling system for easy installation.



#### AREAS OF APPLICATION

- Airport, Transit terminal
- Wide spectrum of applications
- Factory, assembly lines
- Hypermarkets
- Warehouses
- Clean room (Class 100 100K)

#### **HIGHLIGHTS**

- All parts are fabricated by high grade material
- Comes with AC main through wiring set
- Comes with G13 lamp holder
- Tear drop cover is optional
- Emergency backup power pack is optional
- LED Yellow Tube is optional
- Complies with IEC 60598
- IP20
- Class 1

#### **CERTIFICATIONS**

- CE
- RoHS

#### **ACCESSORIES**



#### **TECHNICAL DRAWING**



### Tolerance: ±2.5mm

## **TECHNICAL SPECIFICATIONS**

| Suitable Lamp<br>Type | Lamp Holder | IP | Cover | Finishing | Dimension       | Voltage  | AC Through Wiring<br>Circuit | Article Number   |
|-----------------------|-------------|----|-------|-----------|-----------------|----------|------------------------------|------------------|
| LED T8 Tube           | G13 Bi-Pin  | 20 | No    | White     | 1225mm x 83.9mm | 100-240V | Single Phase                 | H6-PRM-ZU-68N00C |
| LED T8 Tube           | G13 Bi-Pin  | 20 | No    | White     | 1225mm x 83.9mm | 100-240V | Three Phase                  | H6-PRM-ZU-69N00C |

Note:

All measurement datas are subjected to 10% tolerance due to measurement equipment tolerance and accuracy All product specifications are subject to change with