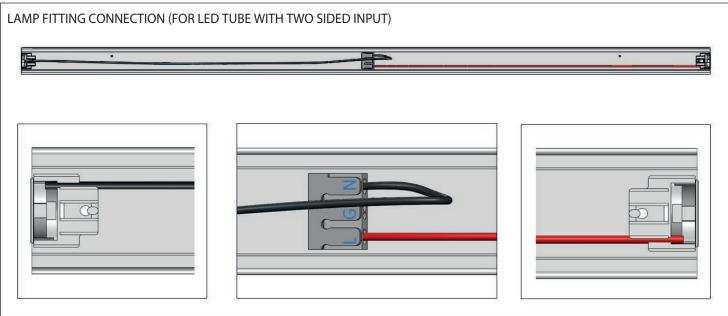

Lamp Holder | IP | Cover | Finishing | Dimension       | Voltage  | AC Through Wiring<br>Circuit | Article Number   |
|-----------------------|-------------|----|-------|-----------|-----------------|----------|------------------------------|------------------|
| LED T8 Tube           | G13 Bi-Pin  | 20 | No    | White     | 1225mm x 83.9mm | 100-240V | Single Phase                 | H6-PRM-ZU-68N00C |
| LED T8 Tube           | G13 Bi-Pin  | 20 | No    | White     | 1225mm x 83.9mm | 100-240V | Three Phase                  | H6-PRM-ZU-69N00C |

Note:

All measurement datas are subjected to 10% tolerance due to measurement equipment tolerance and accuracy All product specifications are subject to change without prior notice



# **EXPLOSION VIEW DIAGRAM**



# WIRE CONNECTION DIAGRAM







Note: