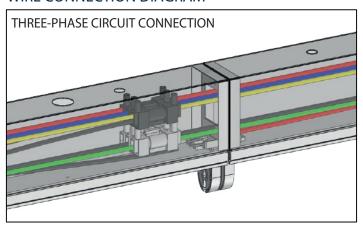

pe | Lamp Holder | IP | Cover | Finishing | Dimension       | Voltage  | AC Through Wiring<br>Circuit | Article Number   |
|-----------------------|-------------|----|-------|-----------|-----------------|----------|------------------------------|------------------|
| LED T8 Tube           | G13 Bi-Pin  | 20 | No    | White     | 1225mm x 83.9mm | 100-240V | Single Phase                 | H6-PRM-ZU-68N00C |
| LED T8 Tube           | G13 Bi-Pin  | 20 | No    | White     | 1225mm x 83.9mm | 100-240V | Three Phase                  | H6-PRM-ZU-69N00C |

Note:

All measurement datas are subjected to 10% tolerance due to measurement equipment tolerance and accuracy All product specifications are subject to change without prior notice



# **EXPLOSION VIEW DIAGRAM**



# WIRE CONNECTION DIAGRAM







Note: