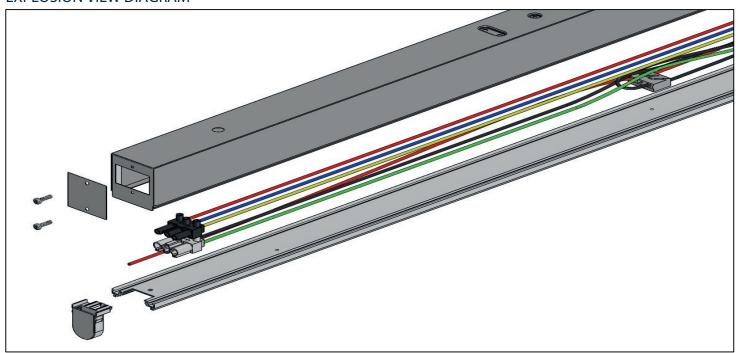

IONS**

| Suitable Lamp<br>Type | Lamp Holder | IP | Cover | Finishing | Dimension       | Voltage  | AC Through Wiring<br>Circuit | Article Number   |
|-----------------------|-------------|----|-------|-----------|-----------------|----------|------------------------------|------------------|
| LED T8 Tube           | G13 Bi-Pin  | 20 | No    | White     | 1225mm x 83.9mm | 100-240V | Single Phase                 | H6-PRM-ZU-68N00C |
| LED T8 Tube           | G13 Bi-Pin  | 20 | No    | White     | 1225mm x 83.9mm | 100-240V | Three Phase                  | H6-PRM-ZU-69N00C |

Note:

All measurement datas are subjected to 10% tolerance due to measurement equipment tolerance and accuracy All product specifications are subject to change without prior notice



# **EXPLOSION VIEW DIAGRAM**



# WIRE CONNECTION DIAGRAM







Note: