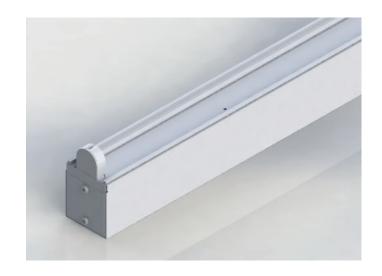

# LED BATTEN FITTING PRIME

#### PRODUCT DESCRIPTION

The new Prime range of batten fitting are an ideal solution for indoor commercial and industrial applications. Designed specifically for LED, their solid exterior and high transmittance, low glare diffuser provides great performance and light distribution for all internal applications. The Prime range is suitable for ceiling and wall mounting. Large terminal block and 3 cores cabling system for easy installation.