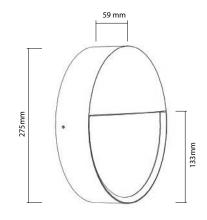

### **Technical Drawing**

## **Technical Specifications**

Tolerance: ±2.5mm

| Article Number |                           | WL-LAGOONR-12                        | WL-LAGOONR-18                        |
|----------------|---------------------------|--------------------------------------|--------------------------------------|
| Product        | Lumen output              | 1000lm                               | 1500lm                               |
|                | Beam angle                | 110°                                 | 110°                                 |
|                | Color                     | 3000K/4000K/6500K                    | 3000K/4000K/6500K                    |
| Environmental  | Operating temperature     | -30°C To 45°C                        | -30°C To 45°C                        |
|                | Operating humidity range  | 10 - 90% RH                          | 10 - 90% RH                          |
|                | Ingress protection        | IP65                                 | IP65                                 |
|                | LED lifetime              | 50,000hrs                            | 50,000hrs                            |
| Power          | Mains input               | 200-240VAC                           | 200-240VAC                           |
|                | Power consumption maximum | 12W                                  | 18W                                  |
| Physical       | Housing                   | Aluminium                            | Aluminium                            |
|                | Cover                     | PC                                   | PC                                   |
|                | Dimensions (D x T)        | 275mm x 59mm                         | 275mm x 59mm                         |
|                | Type Base                 | Surface Mounted                      | Surface Mounted                      |
| Control        | Control system            | ON-OFF / Dimmable / Color Changeable | ON-OFF / Dimmable / Color Changeable |