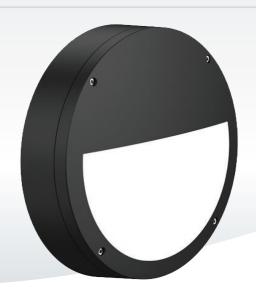

# Garden Lighting LED BULKHEAD LIGHT LAGOON-R

CE

#### Features

- System power: 12W & 18WInput voltage: 200-240V
- Aluminium housing made by high grade material
- IP65 & IK10
- Triac dimmable and color changeable functions are available