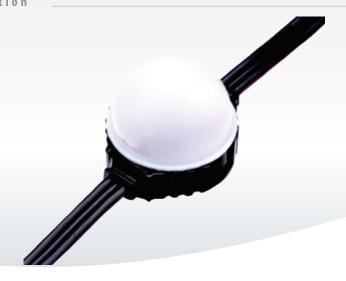

# Façade Lighting **LED DOT STARION 1W**

#### Features

- 1W LED Dot Starion 1W
- Aluminium housing with plastic cover (Frosted Dome/Flat Clear)
- R∆120°
- DMX512 control system to achieve gradual, transition, blinking and other dynamic effects

#### **Technical Specifications**

| Product Name     |                           | AB-DD-dA2-xANHzh       | AB-DD-dA2-xANHz0     |
|------------------|---------------------------|------------------------|----------------------|
| Picture/ display | LED type                  | SMD                    |                      |
|                  | Beam angle                | 120°                   |                      |
|                  | Color                     | RGB/2200/3000/6500K    |                      |
| Environmental    | Operating temperature     | -20°C to +45°C         |                      |
|                  | Operating humidity range  | 0% - 90% RH            |                      |
|                  | Ingress protection        | IP65                   |                      |
|                  | LED lifetime              | 50,000 hrs             |                      |
| Power            | Mains input               | DC15V                  |                      |
|                  | Power consumption maximum | 1W                     |                      |
| Physical         | Housing                   | Aluminum               |                      |
|                  | Cover                     | Plastic - Milky Dome   | Plastic - Flat Clear |
|                  | Dimension                 | 36 (dia.) x 29(H)mm    | 33 (dia.) x 22 (H)mm |
| Control          | Control system            | DMX512/Standard ON-OFF |                      |