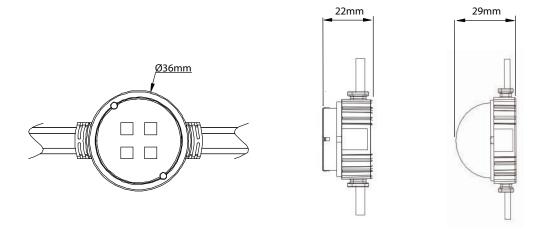

#### **Technical Specifications**

| Product Name     |                           | AB-DD-dA2-xANHzh       | AB-DD-dA2-xANHz0     |
|------------------|---------------------------|------------------------|----------------------|
| Picture/ display | LED type                  | SMD                    |                      |
|                  | Beam angle                | 120°                   |                      |
|                  | Color                     | RGB/2200/3000/6500K    |                      |
| Environmental    | Operating temperature     | -20°C to +45°C         |                      |
|                  | Operating humidity range  | 0% - 90% RH            |                      |
|                  | Ingress protection        | IP65                   |                      |
|                  | LED lifetime              | 50,000 hrs             |                      |
| Power            | Mains input               | DC15V                  |                      |
|                  | Power consumption maximum | 1W                     |                      |
| Physical         | Housing                   | Aluminum               |                      |
|                  | Cover                     | Plastic - Milky Dome   | Plastic - Flat Clear |
|                  | Dimension                 | 36 (dia.) x 29(H)mm    | 33 (dia.) x 22 (H)mm |
| Control          | Control system            | DMX512/Standard ON-OFF |                      |

#### **Technical Drawing**

Unit:mm

Tolerance for dimension =  $\pm 2.5$ mm