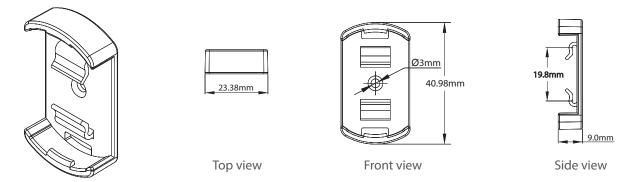

## **Accessories - Mounting Clip**

Tolerance for dimensions =  $\pm 2.5$ mm

All specifications are subjected to change without notice.