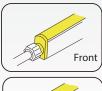

# Façade Lighting **LED FLEXION PRO H**





























#### **Features**

- System power:12W Per Meter
- High grade PVC material for housing
- Mono Color and RGBW 4 IN 1 color are available
- DMX512 control system to achieve gradual, transition, blinking and other dynamic effects

## Highlights

- High brightness with flexible design
- Several mounting accessories are availble for selection
- Field installation friendly
- Cost effective

## **Technical Drawing**





(HB) Horizontal Bending

Tolerance: ±2.5mm

## **Technical Specifications**

| Article Number |                           | AD-BMB-FR-BxyAF0             | AD-BMB-FR-JxyAF0             |
|----------------|---------------------------|------------------------------|------------------------------|
| Product        | LED type                  | SMD LED                      | SMD