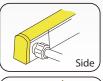

# Façade Lighting **LED FLEXION PRO H**





























#### **Features**

- System power:12W Per Meter
- High grade PVC material for housing
- Mono Color and RGBW 4 IN 1 color are available
- DMX512 control system to achieve gradual, transition, blinking and other dynamic effects

## Highlights

- High brightness with flexible design
- Several mounting accessories are availble for selection
- Field installation friendly
- Cost effective

## **Technical Drawing**





(HB) Horizontal Bending

Tolerance: ±2.5mm

## **Technical Specifications**

| Article Number |                           | AD-BMB-FR-BxyAF0             | AD-BMB-FR-JxyAF0             |
|----------------|---------------------------|------------------------------|------------------------------|
| Product        | LED type                  | SMD LED                      | SMD LE