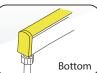

# Façade Lighting **LED FLEXION PRO H**





























#### **Features**

- System power:12W Per Meter
- High grade PVC material for housing
- Mono Color and RGBW 4 IN 1 color are available
- DMX512 control system to achieve gradual, transition, blinking and other dynamic effects

## Highlights

- High brightness with flexible design
- Several mounting accessories are availble for selection
- Field installation friendly
- Cost effective

## **Technical Drawing**





(HB) Horizontal Bending

Tolerance: ±2.5mm

## **Technical Specifications**

| Article Number |                           | AD-BMB-FR-BxyAF0             | AD-BMB-FR-JxyAF0             |
|----------------|---------------------------|------------------------------|------------------------------|
| Product        | LED type                  | SMD LED                      | SMD LED