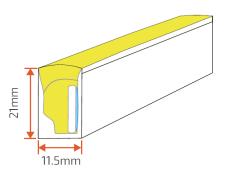

## **Technical Drawing**

(HB) Horizontal Bending

Tolerance: ±2.5mm

## **Technical Specifications**

| Article Number |                           | AD-BMB-FR-BxyAF0             | AD-BMB-FR-JxyAF0             |
|----------------|---------------------------|------------------------------|------------------------------|
| Product        | LED type                  | SMD LED                      | SMD LED                      |
|                | Beam angle                | 120°                         | 120°                         |
|                | Color                     | 2700K/3000K/4000K/6500K/RGBW | 2700K/3000K/4000K/6500K/RGBW |
| Environmental  | Ambient temperature       | -30°C To 45°C                | -30°C To 45°C                |
|                | Operating humidity range  | 10 - 90% RH                  | 10 - 90% RH                  |
|                | Ingress protection        | IP68                         | IP68                         |
|                | LED lifetime              | 50,000hrs                    | 50,000hrs                    |
| Power          | Mains input               | 24VDC                        | 48VDC                        |
|                | Power consumption maximum | 12W PER METER                | 12W PER METER                |
| Physical       | Housing                   | PVC                          | PVC                          |
|                | Dimensions (W x H x L)    | 11.5mm x 21mm x 20000mm      | 11.5mm x 21mm x 40000mm      |
| Control        | Control system            | ON-OFF / DMX512              | ON-OFF / DMX512              |