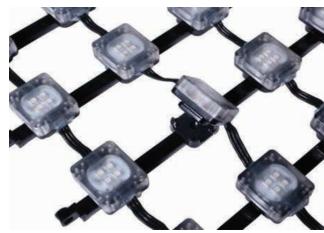

#### Introduction

LEDIGAMI LED Video Screen Mesh LED is an excellent product to be used for outdoor applications. Mesh LED can usually be seen as lightings for buildings, facades, and various arrangement as LED display and decorative lighting. Mesh LED is high brightness, low power consumption, strong weather resistance and flexible for all kinds of installation. Mesh LED can be seen in parties, stage shows and as festive decorations.

#### **Features**

◆ Power : 1W/ pixel

♦ CCT: RGB

♦ Beam angle : 120°

◆ IP rating : IP66

→ Pixel pitch: 40mm, 55mm, 80mm, 100mm, 110mm & 160mm

◆ Control System : DVI

Version : Square