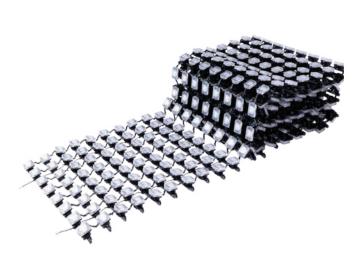

#### Introduction

LEDIGAMI LED Video Screen Mesh LED is an excellent product to be used for outdoor applications. Mesh LED can usually be seen as lightings for buildings, facades, and various arrangement as LED display and decorative lighting. Mesh LED is high brightness, low power consumption, strong weather resistance and flexible for all kinds of installation. Mesh LED can be seen in parties, stage shows and as festive decorations.

#### **Features**

◆ Power : 1W/ pixel

♦ CCT: RGB

♦ Beam angle : 120°

◆ IP rating : IP66

→ Pixel pitch: 40mm, 55mm, 80mm, 100mm, 110mm & 160mm

◆ Control System : DVI

Version : Square