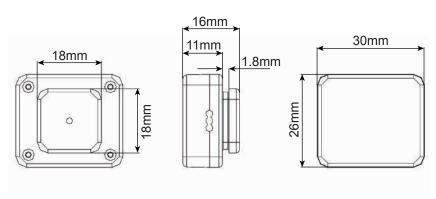

### **Product Specifications**

| <b>Product Name</b> |                           |              | BB-Ax1-VT-ABNAF5                      |
|---------------------|---------------------------|--------------|---------------------------------------|
| Picture/ display    | Brightness                |              | 10cd/ pixel                           |
|                     | LED type<br>Beam angle    |              | SMD<br>120°                           |
|                     |                           |              |                                       |
|                     |                           | Refresh rate |                                       |
|                     | Color                     |              | RGB                                   |
| Environmental       | Operating temperature     |              | -40°C to +45°C                        |
|                     | Operating humidity range  |              | 0% - 90% RH                           |
|                     | Ingress protection        | LED Pixels   | IP66                                  |
|                     |                           | Control Box  | IP54                                  |
|                     | LED lifetime              |              | 50,000 hrs                            |
| Power               | Mains input               |              | 12VDC                                 |
|                     | Power consumption maximum |              | 1W                                    |
| Physical            | Cover                     |              | Plastic                               |
|                     | Dot Size                  |              | 30 x 26 x 16mm                        |
|                     | Dot Weight                |              | <16gm/ pixel                          |
|                     | Pixel Pitch               |              | 40mm/ 55mm/ 80mm/ 100mm/ 110mm/ 160mm |
| Control             | Control system            |              | DVI                                   |