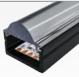

### **Techinical Drawing**

Tolerance: ±2.5mm

#### **Technical Specifications**

| Article Number |                           | AA-BSJ-WE-BCyAS1                      | AA-BSJ-WE-BAyAr1       |
|----------------|---------------------------|---------------------------------------|------------------------|
| Product        | LED type                  | SMD LED                               | SMD LED                |
|                | (Oval)                    | 25° x 80°                             | 15° x 70°              |
|                | Color                     | 2700K / 3000K / 4000K / 5700K / 6500K | RGB / RGBW             |
| Environmental  | Operating temperature     | -25℃ - 45℃                            | -25°C - 45°C           |
|                | Operating humidity range  | 10 - 90% RH                           | 10 - 90% RH            |
|                | Ingress protection        | IP65                                  | IP65                   |
|                | LED lifetime              | 50,000hrs                             | 50,000hrs              |
| Power          | Mains input               | 24VDC                                 | 24VDC                  |
|                | Power consumption maximum | 15W                                   | 15W                    |
| Physical       | Housing                   | Aluminium                             | Aluminium              |
|                | Lens                      | Plastic                               | Plastic                |
|                | Dimensions (L x W x H)    | 1000mm x 19mm x 26.5mm                | 1000mm x 19mm x 26.5mm |
| Control        | Control system            | Standard                              | DMX512                 |