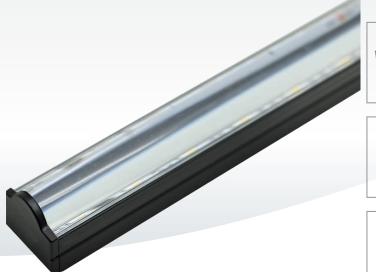

# LED MINI WALL WASHER SKYLINE EVO

#### Features

- System power: 15W
- 1 meter in length with aluminium housing
- Mono colors, RGB & RGBW color with oval beam angles
- DMX512 control system to achieve gradual, transition, blinking and other dynamic effects

## Highlights

- High brightness with slim design
- Flexible base for angle adjustment
- Field installation friendly
- Cost effective