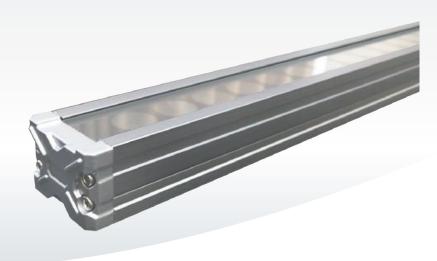

## Façade Lighting **LED WALL WASHER SKYLINE HP**

- High brightness with robust design
- Excellent heat dissipation
- Flexible base for angle adjustment
- Field installation friendly
- Cost effective