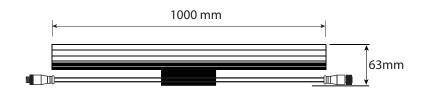

## **Technical Drawing**

Tolerance: ±2.5mm

## **Technical Specifications**

| Article Number |                           | AB-ACZ-WT-BAyBEO*          | AB-AC3-WT-BA <mark>y</mark> BE0* |
|----------------|---------------------------|----------------------------|----------------------------------|
| Product        | LED type                  | SMD LED                    | SMD LED                          |
|                | Beam angle                | 10° x 60°                  | 10° x 60°                        |
|                | Color                     | 2700K/4000K/5700K/RGB/RGBW | 2700K/4000K/5700K/RGB/RGBW       |
| Environmental  | Operating temperature     | -25°C- 45°C                | -25°C- 45°C                      |
|                | Operating humidity range  | 10~90% RH                  | 10~90% RH                        |
|                | Ingress protection        | IP66                       | IP66                             |
|                | LED lifetime              | 50,000hrs                  | 50,000hrs                        |
| Power          | Mains input               | 24 VDC                     | 24 VDC                           |
|                | Power consumption maximum | 60W                        | 75W                              |
|                | Control System            | DMX512                     | DMX512                           |
| Physical       | Housing                   | Aluminum                   | Aluminum                         |
|                | Cover                     | Tempered Glass             | Tempered Glass                   |
|                | Dimensions (L x W x H)    | 1000 x 50mm x 63mm         | 1000 x 50mm x 63mm               |