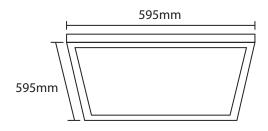

#### **TECHNICAL SPECIFICATIONS**

| Power | CCT   | Beam Angle | Light Output | Optics | CRI | Dimmable | Dimensions<br>(H x W x T mm) | Voltage  | Versions            | Body Color | ArtNo.           |
|-------|-------|------------|--------------|--------|-----|----------|------------------------------|----------|---------------------|------------|------------------|
| 35W   | 3000K | 110°       | 4000lm       | Frost  | 80  | NO       | 595 x 595 x 30               | 220-240V | LED Direct Emitting | White      | CF-PA-bNU-3BAFA0 |
| 35W   | 4000K | 110°       | 4400lm       | Frost  | 80  | NO       | 595 x 595 x 30               | 220-240V | LED Direct Emitting | White      | CF-PA-bNU-4BAFA0 |
| 35W   | 6500K | 110°       | 4400lm       | Frost  | 80  | NO       | 595 x 595 x 30               | 220-240V | LED Direct Emitting | White      | CF-PA-bNU-6BAFA0 |